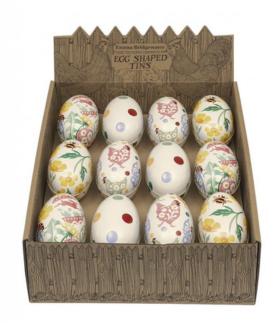

## Hop into Easter with Tinco's Egg Tin Collection

As Easter approaches, it's time to add a touch of excitement to your store with Tinco's Easter Egg Tins Wholesale collection. Whether you're looking for a tin to store your Easter treats or to add to your holiday decorations, Tinco has got you covered. From the charming Sara Miller Easter Handle Basket Tin to the bright and playful Easter Egg Hunt Design Biscuit Tin, each tin is crafted with high-quality materials to ensure durability. The Egg Shape Tin, in particular, adds a touch of elegance to any Easter gathering or special occasion. But that's not all. The Easter Egg Hunt Design Bucket Tin is perfect for an Easter egg hunt or storing any knick-knacks lying around your house. With Tinco's wide range of Easter Egg Tins Wholesale collection, your store will be the go-to spot for all things Easter. Visit our page <a href="https://tinco.com.au/decorative/easter">https://tinco.com.au/decorative/easter</a> and get the one to make this holiday one to remember.