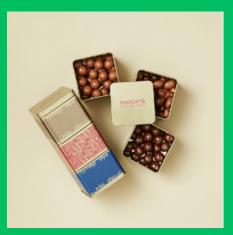

We supply unique tin boxes for various industries. With our carefully customised tins, we help businesses increase the value of their brand. We stock a vast range of plain matte black, matte silver and matte white tins ready to be customised with your company's labels. Our tin boxes are one hundred percent recyclable, while keeping the products fresh, intact, and safe from light. Our tins are ideal for storing a wide range of items, including dry food, coffee, tea, confectionery, spices, gifts, personal items, and more.