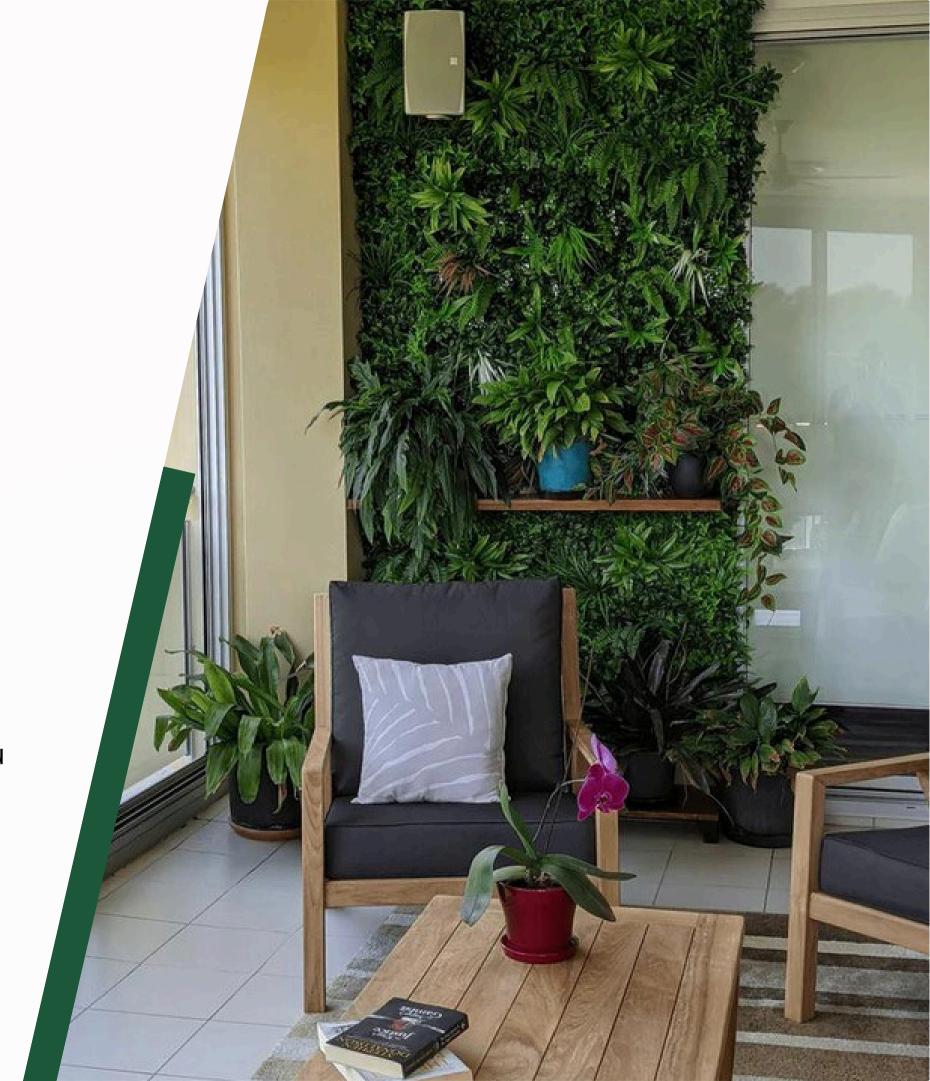

#### **Artificial Vertical Garden and Garden Walls**

Faux vertical gardens are an excellent solution for incorporating greenery into urban environments or indoor spaces where conventional gardening may not be feasible. In Melbourne, artificial vertical gardens are transforming balconies, courtyards, and even office spaces into verdant retreats. Our lush displays add a pop of colour, contribute a calming atmosphere, and bring a breath of fresh air to urban dwellings.